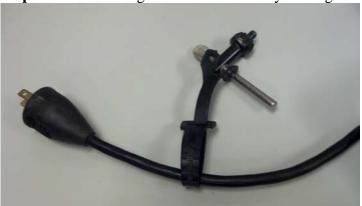

**Step 3:** Fold the key holder around the cord and insert the pronged end into the slit on the other end of the key holder. It is best to fold the end with ears and insert both ears at the same time as shown. This may be a little difficult but it does go through.

**Step 4:** Once you have both ear through, it should look like this and you are ready to attach the chuck key

**Step 5:** Insert the long end of the chuck key into right ear of the chuck key holder.

**Step 6:** Finally, insert the short side of the chuck key into the left ear. This will be difficult to do as well, but as you can see, it is possible.