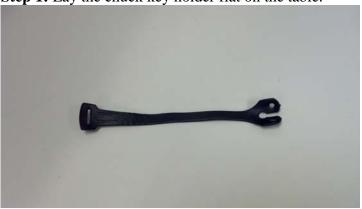

## Attaching the Chuck Key Holder to the Drill and the Key

Please be sure to unplug the tool before performing this procedure.

**Step 2:** Place the cord plug end of the cord on the center of the chuck.