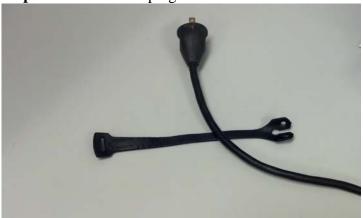

## Attaching the Chuck Key Holder to the Drill and the Key

Please be sure to unplug the tool before performing this procedure.

**Step 2:** Place the cord plug end of the cord on the center of the chuck.