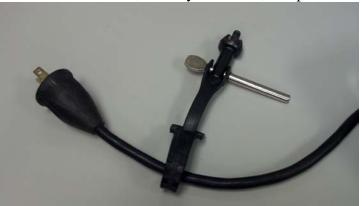

**Step 3:** Fold the key holder around the cord and insert the pronged end into the slit on the other end of the key holder. It is best to fold the end with ears and insert both ears at the same time as shown. This may be a little difficult but it does go through.

**Step 4:** Once you have both ear through, it should look like this and you are ready to attach the chuck key

**Step 5:** Insert the long end of the chuck key into right ear of the chuck key holder.

**Step 6:** Finally, insert the short side of the chuck key into the left ear. This will be difficult to do as well, but as you can see, it is possible.