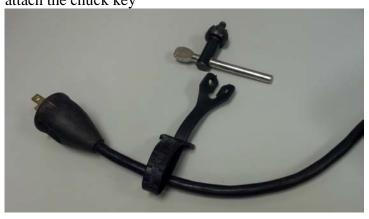

**Step 4:** Once you have both ear through, it should look like this and you are ready to attach the chuck key

**Step 5:** Insert the long end of the chuck key into right ear of the chuck key holder.

**Step 6:** Finally, insert the short side of the chuck key into the left ear. This will be difficult to do as well, but as you can see, it is possible.