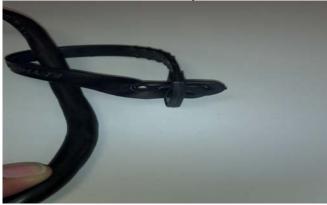

**Step 3:** Fold the key holder around the cord and insert the pronged end into the slit on the other end of the key holder. It is best to fold the end with ears and insert both ears at the same time as shown. This may be a little difficult but it does go through.

**Step 4:** Once you have both ear through, it should look like this and you are ready to attach the chuck key

**Step 5:** Insert the long end of the chuck key into right ear of the chuck key holder.

**Step 6:** Finally, insert the short side of the chuck key into the left ear. This will be difficult to do as well, but as you can see, it is possible.